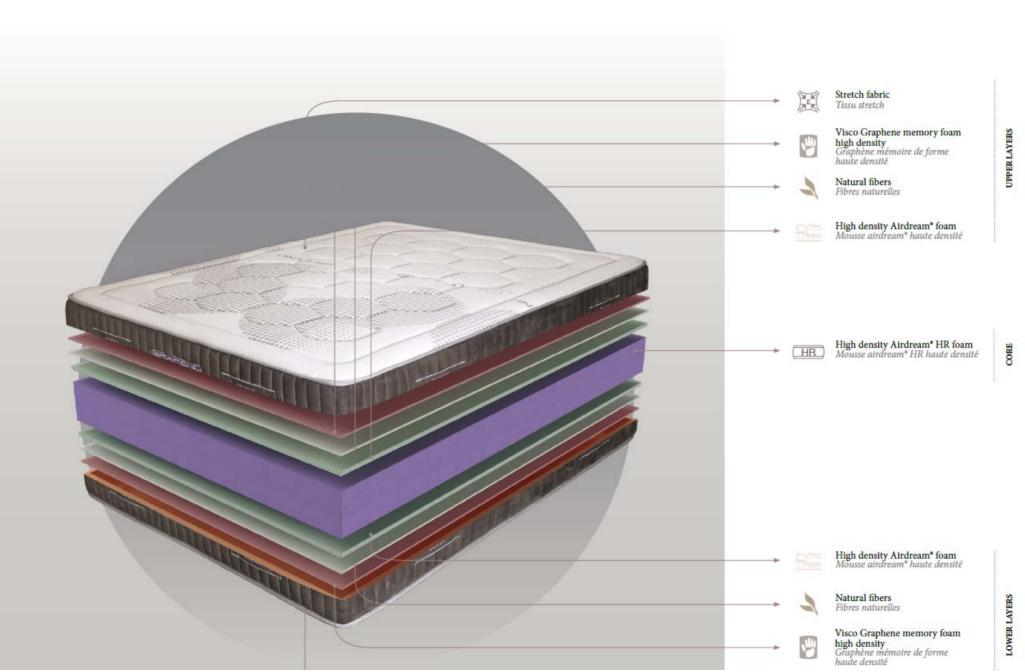

Airdream Mattress / Matelas Airdream

## DUPEN GRAFENO

5 years warranty on core 5 ans de guarantie du noyau

Height to the center of the mattress. cm Hauteur au centre du matelas. cm

Stretch fabric *Tissu stretch* 

Graphene memory foam Viscographène

Antibacterial: Bacteria do not survive in an environment of graphene.

This modern mattress is upholstered in luxurious super-soft stretch fabric, has designer quilted sides, high density Airdream® core, four horizontal embroidered handles, breathable fabric with anti-mite treatment and CoolAir® 3D fabric for the mattress support area for extra ventilation.