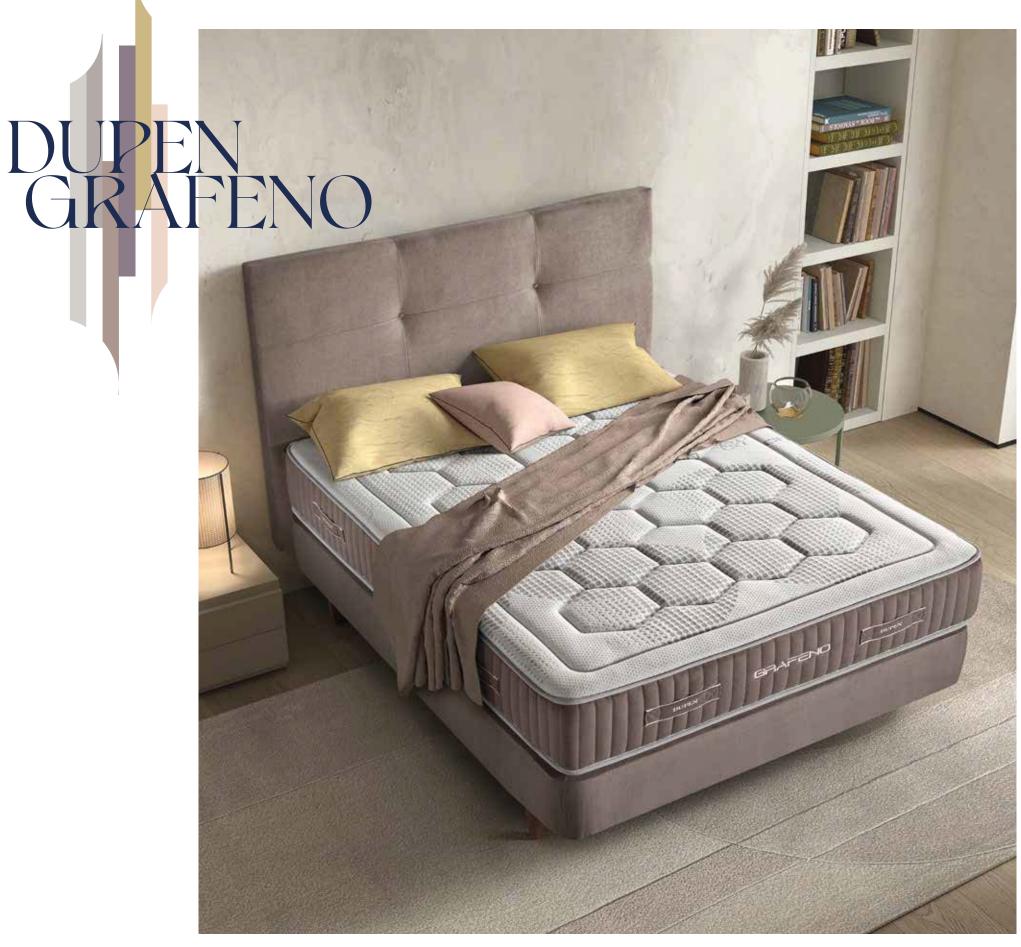

Airdream Mattress / Matelas Airdream

## DUPEN GRAFENO

5 years warranty on core 5 ans de guarantie du noyau

Height to the center of the mattress. cm Hauteur au centre du matelas. cm

Stretch fabric *Tissu stretch* 

Graphene memory foam Viscographène

## Graphene Memory Foam: Material of the future for today's comfort

Graphene is a material formed of pure carbon and is considered the super-material of the future.

The graphene is a carbon layer of an atom of thickness, organized in Hexagon-shaped cells. It is a very hard, flexible and lightweight material that has infinite applications. One of them is to combine it with memory foam. GRAFENO's foam is enriched with graphene to provide better and healthier properties:

**Anti-static**: Reduces the static load produced by the body in bed.

**Temperature control**: Dissipates the humidity of the body, which creates a better environment by not accumulating heat during sleep.

Antibacterial: Bacteria do not survive in an environment of graphene.

This modern mattress is upholstered in luxurious super-soft stretch fabric, has designer quilted sides, high density Airdream® core, four horizontal embroidered handles, breathable fabric with anti-mite treatment and CoolAir® 3D fabric for the mattress support area for extra ventilation.