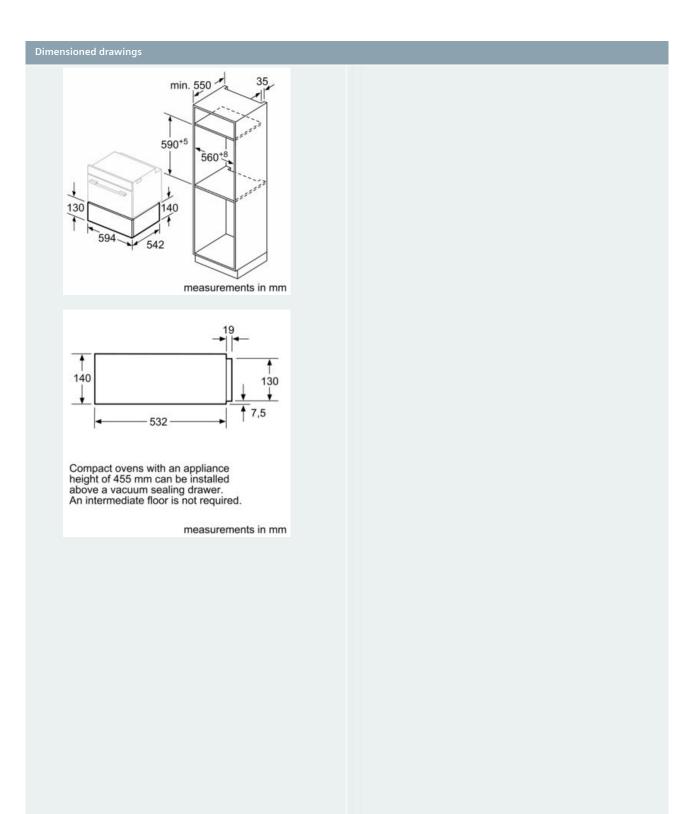

#### Dimensions:

- \* Appliance dimension (HxWxD): 140 mm x 595 mm x 542 mm
- "Please reference the built-in dimensions provided in the installation drawing"