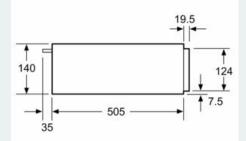

## **Technical Data**

Built-in / Free-standing : Built-in Color / Material Front : Black Maximum number of plates : 14 Maximum number of espresso cups : 64 Dimensions : 140 x 594 x 540 mm

Dimensions of the packed product (HxWxD) :  $210 \times 660 \times 660$  mm Min. required niche size for installation (HxWxD) :  $140 \times 560 \times 550$ 

#### **Dimensions:**

- Appliance dimension (HxWxD): 140 mm x 594 mm x 540 mm
- Niche dimension (HxWxD): 140 mm x 560 mm 568 mm x 550 mm
- "Please reference the built-in dimensions provided in the installation drawing"