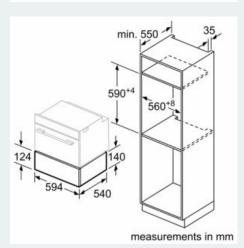

## **Technical Data**

Built-in / Free-standing : Built-in Color / Material Front : Black Maximum number of plates : 14 Maximum number of espresso cups : 64 Dimensions : 140 x 594 x 540 mm

Dimensions of the packed product (HxWxD) :  $210 \times 660 \times 660$  mm Min. required niche size for installation (HxWxD) :  $140 \times 560 \times 550$ 

#### **Dimensions:**

- Appliance dimension (HxWxD): 140 mm x 594 mm x 540 mm
- Niche dimension (HxWxD): 140 mm x 560 mm 568 mm x 550 mm
- "Please reference the built-in dimensions provided in the installation drawing"

#### Dimensioned drawings

Compact ovens with an appliance height of 455 mm can be installed above a warming drawer.

An intermediate floor is not required.

## measurements in mm