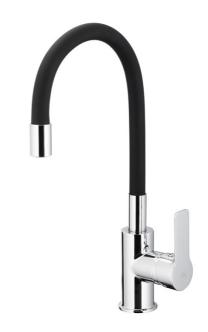

# **RUMBA**

STANDING KITCHEN MIXER WITH A BLACK SPOUT

## **PRODUCT DESCRIPTION:**

| INDEX:                      | 6553-915-00           |
|-----------------------------|-----------------------|
| EAN:                        | 5907571650120         |
| Colour:                     | chrome                |
| PKWiU:                      | 28.14.12-33.02.01     |
| Туре:                       | standing              |
| Material:                   | brass                 |
| Control element:            | Ø35 ceramic cartridge |
| Aerator:                    | yes (coin slot)       |
| Water flow [l/min]:         | 11                    |
| Working pressure [atm]:     | 3                     |
| Max water temperature [°C]: | ≤90/65                |
| Acoustic group:             | II                    |
| Spout:                      | rotating, flexible    |
| Spout length [mm]:          | 180                   |
|                             |                       |