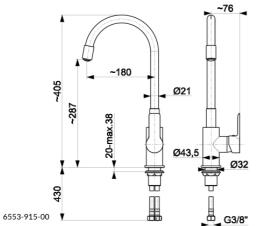

## **PRODUCT DESCRIPTION:**

| INDEX:                      | 6553-915-00           |
|-----------------------------|-----------------------|
| EAN:                        | 5907571650120         |
| Colour:                     | chrome                |
| PKWiU:                      | 28.14.12-33.02.01     |
| Туре:                       | standing              |
| Material:                   | brass                 |
| Control element:            | Ø35 ceramic cartridge |
| Aerator:                    | yes (coin slot)       |
| Water flow [l/min]:         | 11                    |
| Working pressure [atm]:     | 3                     |
| Max water temperature [°C]: | ≤90/65                |
| Acoustic group:             | II                    |
| Spout:                      | rotating, flexible    |
| Spout length [mm]:          | 180                   |
|                             |                       |