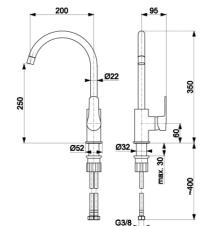

#### **PRODUCT DESCRIPTION:**

| INDEX:                                | 5913-815-00           |
|---------------------------------------|-----------------------|
| EAN:                                  | 5907571590167         |
| Colour:                               | chrome                |
| PKWiU:                                | 28.14.12.0            |
| Material:                             | brass                 |
| Control element:                      | Ø35 ceramic cartridge |
| Aerator:                              | yes                   |
| Water flow [l/min]:                   | 10                    |
| Working pressure [atm]:               | 3                     |
| Max water temperature [°C]:           | ≤90                   |
| Acoustic group:                       | II                    |
| Spout:                                | rotating              |
| Spout length [mm]:                    | 350                   |
| Number of streams in the hand shower: | 1                     |
|                                       |                       |