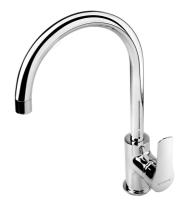

# MOHIT

5913-815-00

STANDING KITCHEN MIXER WITH A SIDE HANDLE

#### **PRODUCT DESCRIPTION:**

| INDEX:                                | 5913-815-00           |
|---------------------------------------|-----------------------|
| EAN:                                  | 5907571590167         |
| Colour:                               | chrome                |
| PKWiU:                                | 28.14.12.0            |
| Material:                             | brass                 |
| Control element:                      | Ø35 ceramic cartridge |
| Aerator:                              | yes                   |
| Water flow [l/min]:                   | 10                    |
| Working pressure [atm]:               | 3                     |
| Max water temperature [°C]:           | ≤90                   |
| Acoustic group:                       | II                    |
| Spout:                                | rotating              |
| Spout length [mm]:                    | 350                   |
| Number of streams in the hand shower: | 1                     |
|                                       |                       |