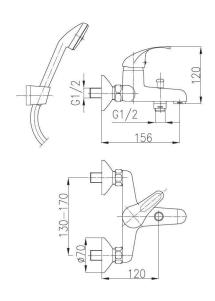

# **PRODUCT DESCRIPTION:**

| INDEX:                                | 5514-520-00           |
|---------------------------------------|-----------------------|
| EAN:                                  | 5907571551076         |
| Colour:                               | chrome                |
| PKWiU:                                | 28.14.12.0            |
| Material:                             | brass                 |
| Control element:                      | Ø35 ceramic cartridge |
| Aerator:                              | yes                   |
| Water flow [I/min]:                   | 18                    |
| Working pressure [bar]:               | 3                     |
| Max water temperature [°C]:           | ≤90                   |
| Distance between connectors [mm]:     | 150±20                |
| Hose length [mm]:                     | 1400                  |
| Number of streams in the hand shower: | 1                     |
| Acoustic group:                       | II                    |

# THE PACKAGING CONTAINS:

eccentrics (2 pcs), rosettes with gaskets (2 pcs), 1-function hand shower, wall-mounted holder, shower hose (1400mm)  $\,$ 