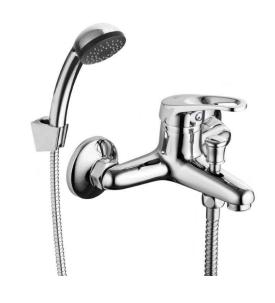

# THE PACKAGING CONTAINS:

eccentrics (2 pcs), rosettes with gaskets (2 pcs), 1-function hand shower, wall-mounted holder, shower hose (1400mm)  $\,$ 