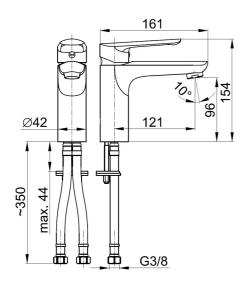

## **PRODUCT DESCRIPTION:**

| INDEX:                      | 5022-815-00           |
|-----------------------------|-----------------------|
| EAN:                        | 5907571500517         |
| Colour:                     | chrome                |
| PKWiU:                      | 28.14.12-33.01.01     |
| Туре:                       | standing              |
| Material:                   | brass                 |
| Control element:            | Ø35 ceramic cartridge |
| Aerator:                    | yes                   |
| Water flow [I/min]:         | 12                    |
| Working pressure [atm]:     | 3                     |
| Max water temperature [°C]: | ≤90/65                |
| Acoustic group:             | II                    |
| Spout:                      | fixed                 |
| Spout length [mm]:          | 125                   |
|                             |                       |