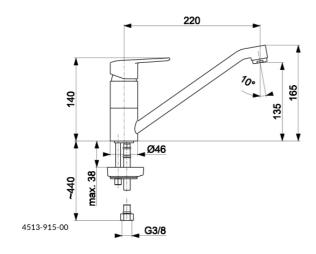

# PRODUCT DESCRIPTION:

| INDEX:                      | 4513-915-00           |
|-----------------------------|-----------------------|
| EAN:                        | 5907571452502         |
| Colour:                     | chrome                |
| PKWiU:                      | 28.14.12.0            |
| Type:                       | standing              |
| Material:                   | brass                 |
| Control element:            | Ø35 ceramic cartridge |
| Aerator:                    | yes                   |
| Working pressure [atm]:     | 3                     |
| Max water temperature [°C]: | 90                    |
| Acoustic group:             | II                    |
| Spout:                      | rotating              |
| Spout length [mm]:          | 220                   |
|                             |                       |