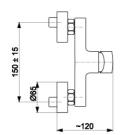

### **PRODUCT DESCRIPTION:**

| INDEX:                      | 4416-010-00           |
|-----------------------------|-----------------------|
| EAN:                        | 5907571445191         |
| Colour:                     | chrome                |
| PKWiU:                      | 28.14.12.0            |
| Type:                       | wall-mounted          |
| Material:                   | brass                 |
| Control element:            | Ø35 ceramic cartridge |
| Water flow [I/min]:         | 14                    |
| Working pressure [atm]:     | 3                     |
| Max water temperature [°C]: | 90                    |
| Acoustic group:             | II                    |
|                             |                       |