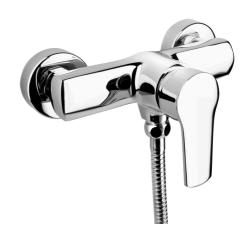

### WALL-MOUNTED SHOWER MIXER

4416-010-00

### **PRODUCT DESCRIPTION:**

| INDEX:                      | 4416-010-00           |
|-----------------------------|-----------------------|
| EAN:                        | 5907571445191         |
| Colour:                     | chrome                |
| PKWiU:                      | 28.14.12.0            |
| Type:                       | wall-mounted          |
| Material:                   | brass                 |
| Control element:            | Ø35 ceramic cartridge |
| Water flow [I/min]:         | 14                    |
| Working pressure [atm]:     | 3                     |
| Max water temperature [°C]: | 90                    |
| Acoustic group:             | II                    |
|                             |                       |