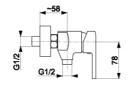

### **PRODUCT DESCRIPTION:**

| INDEX:                      | 4416-010-00           |
|-----------------------------|-----------------------|
| EAN:                        | 5907571445191         |
| Colour:                     | chrome                |
| PKWiU:                      | 28.14.12.0            |
| Type:                       | wall-mounted          |
| Material:                   | brass                 |
| Control element:            | Ø35 ceramic cartridge |
| Water flow [I/min]:         | 14                    |
| Working pressure [atm]:     | 3                     |
| Max water temperature [°C]: | 90                    |
| Acoustic group:             | II                    |
|                             |                       |