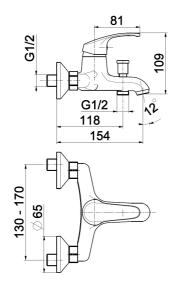

#### **PRODUCT DESCRIPTION:**

| INDEX:                               | 4214-010-00                    |
|--------------------------------------|--------------------------------|
| EAN:                                 | 5907571420341                  |
| Colour:                              | chrome                         |
| PKWiU:                               | 28.14.12.0                     |
| Туре:                                | wall-mounted                   |
| Material:                            | brass                          |
| Control element:                     | Ø35 ceramic cartridge, 2-stage |
| Aerator:                             | yes                            |
| Water flow [l/min]:                  | 12.1                           |
| Working pressure [atm]:              | 3                              |
| Max water temperature [°C]:          | ≤90                            |
| Acoustic group:                      | II                             |
| Distance between connectors<br>[mm]: | 150±20                         |
| Spout:                               | fixed                          |
| Anti-siphon valve:                   | yes                            |
|                                      |                                |

## THE PACKAGING CONTAINS:

eccentrics (2 pcs), rosettes with gaskets (2 pcs)