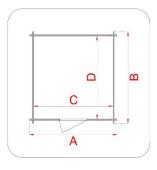

## Garden Shed - Flavia - 146x130

Item code62436EAN code8016696624361Type of constructioninterlocking

| Dimensional data             |         |
|------------------------------|---------|
| Wall thickness               | 16 mm   |
| External width (A)           | 146 cm  |
| External depth (B)           | 130 cm  |
| Interior width (C)           | 131 cm  |
| Interior depth (D)           | 115 cm  |
| Internal surface             | 1,50 mq |
| Minimum height (h1)          | 170 cm  |
| Maximum height (h2)          | 194 cm  |
| Length of the eaves (G)      | 140 cm  |
| Width of the cover layer (S) | 95 cm   |
| Roof area                    | 2,66 mq |