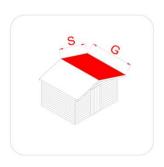

## Garden Shed - Flavia - 146x130

Item code62436EAN code8016696624361Type of constructioninterlocking

| Dimensional data             |         |
|------------------------------|---------|
| Wall thickness               | 16 mm   |
| External width (A)           | 146 cm  |
| External depth (B)           | 130 cm  |
| Interior width (C)           | 131 cm  |
| Interior depth (D)           | 115 cm  |
| Internal surface             | 1,50 mq |
| Minimum height (h1)          | 170 cm  |
| Maximum height (h2)          | 194 cm  |
| Length of the eaves (G)      | 140 cm  |
| Width of the cover layer (S) | 95 cm   |
| Roof area                    | 2,66 mq |