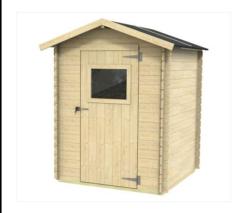

## Garden Shed - Flavia - 146x130

Item code62436EAN code8016696624361Type of constructioninterlocking

| Dimensional data             |         |
|------------------------------|---------|
| Wall thickness               | 16 mm   |
| External width (A)           | 146 cm  |
| External depth (B)           | 130 cm  |
| Interior width (C)           | 131 cm  |
| Interior depth (D)           | 115 cm  |
| Internal surface             | 1,50 mq |
| Minimum height (h1)          | 170 cm  |
| Maximum height (h2)          | 194 cm  |
| Length of the eaves (G)      | 140 cm  |
| Width of the cover layer (S) | 95 cm   |
| Roof area                    | 2,66 mq |

| Fixtures    |                                   |
|-------------|-----------------------------------|
| Door type   | single hinged door with plexiglas |
| Door size   | 71x160 h cm                       |
| Lock type   | latch                             |
| Window type | -                                 |
| Window size | -                                 |