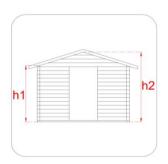

## Garden Shed - Flavia - 146x130

Item code62436EAN code8016696624361Type of constructioninterlocking

| Dimensional data             |         |
|------------------------------|---------|
| Wall thickness               | 16 mm   |
| External width (A)           | 146 cm  |
| External depth (B)           | 130 cm  |
| Interior width (C)           | 131 cm  |
| Interior depth (D)           | 115 cm  |
| Internal surface             | 1,50 mq |
| Minimum height (h1)          | 170 cm  |
| Maximum height (h2)          | 194 cm  |
| Length of the eaves (G)      | 140 cm  |
| Width of the cover layer (S) | 95 cm   |
| Roof area                    | 2,66 mq |