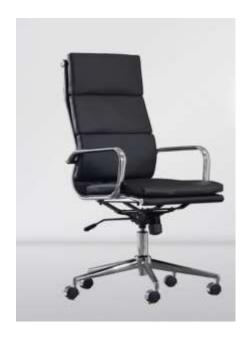

## **Product Description**

Executive Chair with double padding for added comfort, padded armrests, high back, chromed steel star base and nylon castor-wheels for low noise on hard floors. Tilt with tension control.

Seat width: 48 cm

Foot type: Nylon castors

Frame colour: Chrome with Chrome Star Base

Height adjustment: Yes (+/- 6 cm adjustment)

Supplied flat-packed. Assembly required.

Upholstery Type: Fabric

Upholstery Colour: Black

Maximum User Weight: 120 Kg Width (cm): 55 cm

Height (cm): 118-124 cm

Depth (cm): 65 cm

Care instructions: Wipe surfaces with a damp cloth and then wipe dry with an absorbent cloth.

Certification: n/a

Warranty: 2 Years