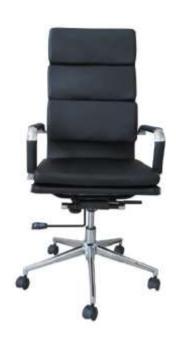

## **Product Description**

Executive Chair with double padding for added comfort, padded armrests, high back, chromed steel star base and nylon castor-wheels for low noise on hard floors. Tilt with tension control.

Seat width: 48 cm

Foot type: Nylon castors

Frame colour: Chrome with Chrome Star Base

Height adjustment: Yes (+/- 6 cm adjustment)

Supplied flat-packed. Assembly required.

Upholstery Type: Fabric

Upholstery Colour: Black

Maximum User Weight: 120 Kg Width (cm): 55 cm

Height (cm): 118-124 cm

Depth (cm): 65 cm

Care instructions: Wipe surfaces with a damp cloth and then wipe dry with an absorbent cloth.

Certification: n/a

Warranty: 2 Years