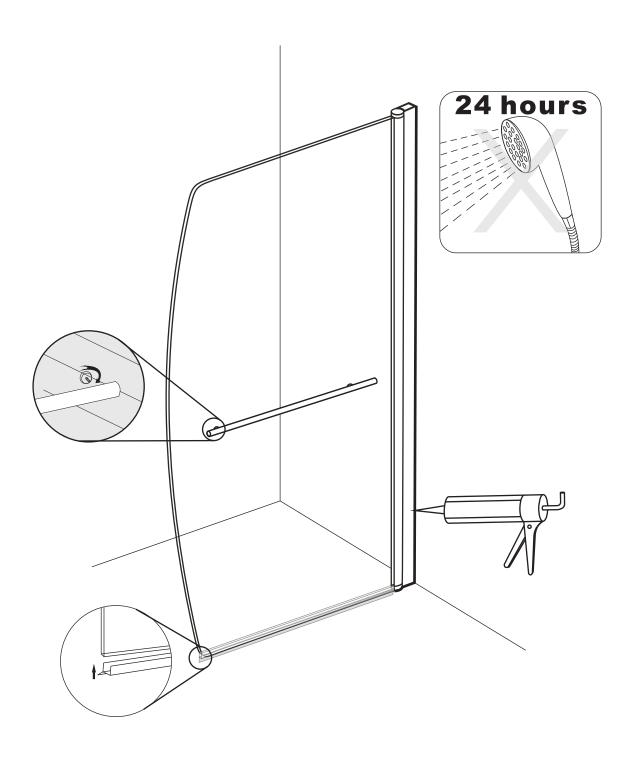

HX-112A **Installation instructions** 

Warning: Don't use the shower enclosure until after at least 24 hours, so that the silica gel can be totally dry.