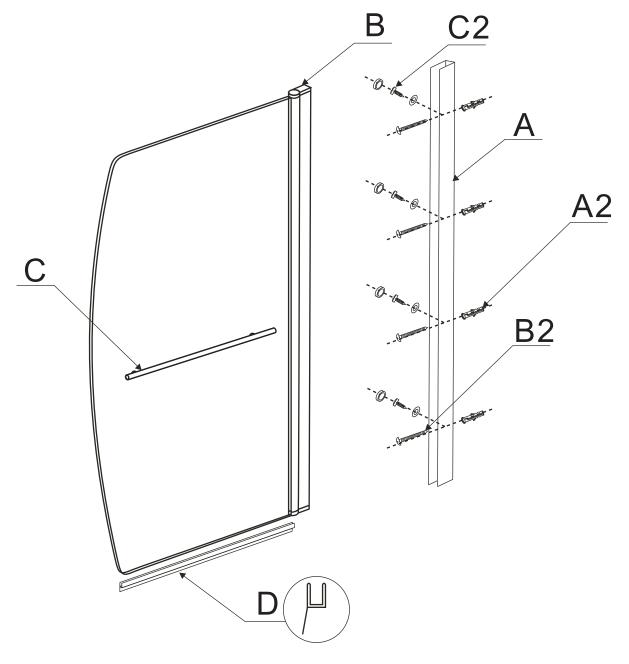

SIZE:90\*140 CM

| Ref | Description                   |   |
|-----|-------------------------------|---|
| Α   | WALL PROFILE                  |   |
| В   | SIDE PANEL                    | 1 |
| С   | HANDLE                        | 1 |
| D   | VERTICAL SEAL FOR FIXED GLASS | 1 |

#### Fixing kit includes

| i ixiiig kit iiiolaacc |                                 |              |     |  |
|------------------------|---------------------------------|--------------|-----|--|
| Ref                    | Description                     | Illustration | Qty |  |
| A2                     | green expandable<br>wall plug   | 0            | 4   |  |
| B2                     | stainless steel screws:<br>4*25 | <b>()</b>    | 4   |  |
| C2                     | stainless steel screws:<br>4*10 | <b>()</b>    | 4   |  |
| D2                     | Drill beat head<br>3mm          |              | 1   |  |