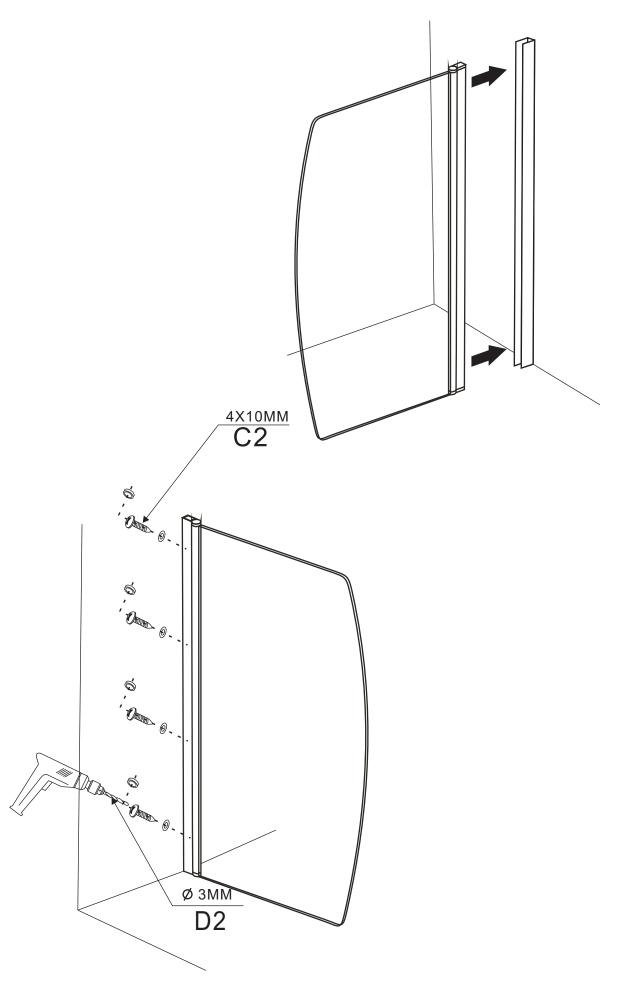

#### Fixing kit includes

| i ixiiig kit iiiolaacc |                                 |              |     |  |
|------------------------|---------------------------------|--------------|-----|--|
| Ref                    | Description                     | Illustration | Qty |  |
| A2                     | green expandable<br>wall plug   | 0            | 4   |  |
| B2                     | stainless steel screws:<br>4*25 | <b>()</b>    | 4   |  |
| C2                     | stainless steel screws:<br>4*10 | <b>()</b>    | 4   |  |
| D2                     | Drill beat head<br>3mm          |              | 1   |  |