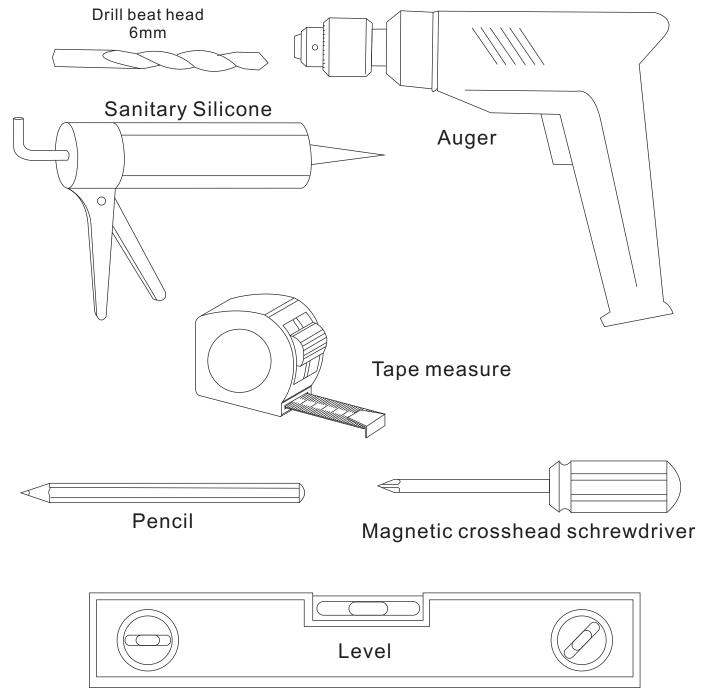

#### TOOLS REQUIRED(NOT SUPPLIED)

when you're ready to start.make sure that you have the following tools to hand, plenty or space and a clean dry area for assembly.

Two people are needed. Please note: altough these instructions are comprehensive, We always recommend that a technically competent installer should undertake installation.