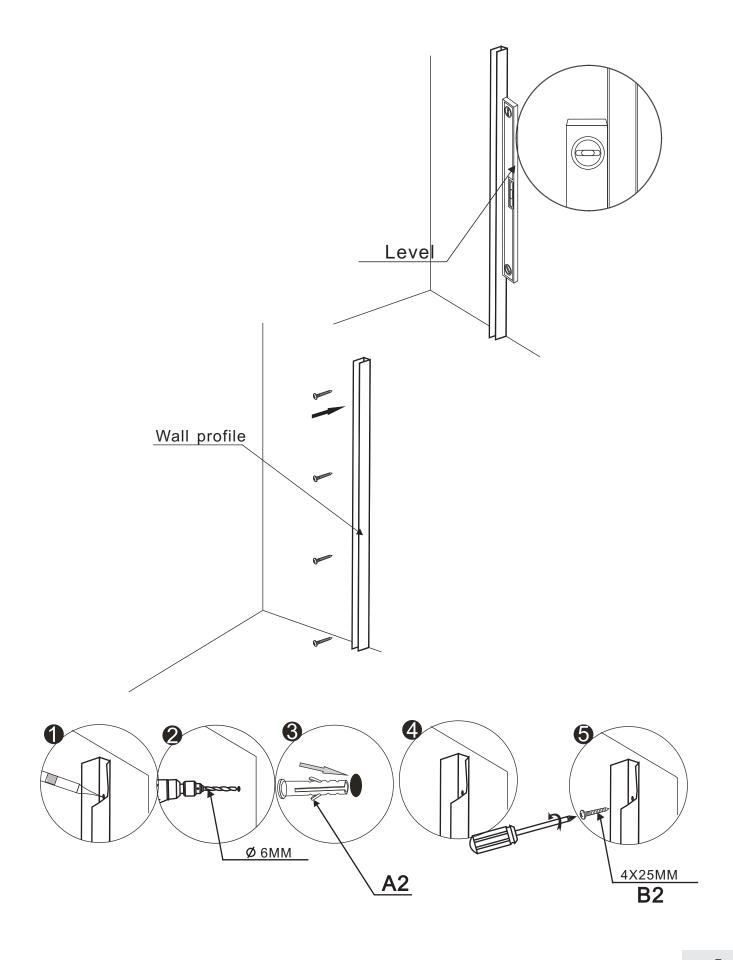

#### Fixing kit includes

| i ixiiig kit iiiolaacc |                                 |              |     |  |
|------------------------|---------------------------------|--------------|-----|--|
| Ref                    | Description                     | Illustration | Qty |  |
| A2                     | green expandable<br>wall plug   | 0            | 4   |  |
| B2                     | stainless steel screws:<br>4*25 | <b>()</b>    | 4   |  |
| C2                     | stainless steel screws:<br>4*10 | <b>()</b>    | 4   |  |
| D2                     | Drill beat head<br>3mm          |              | 1   |  |