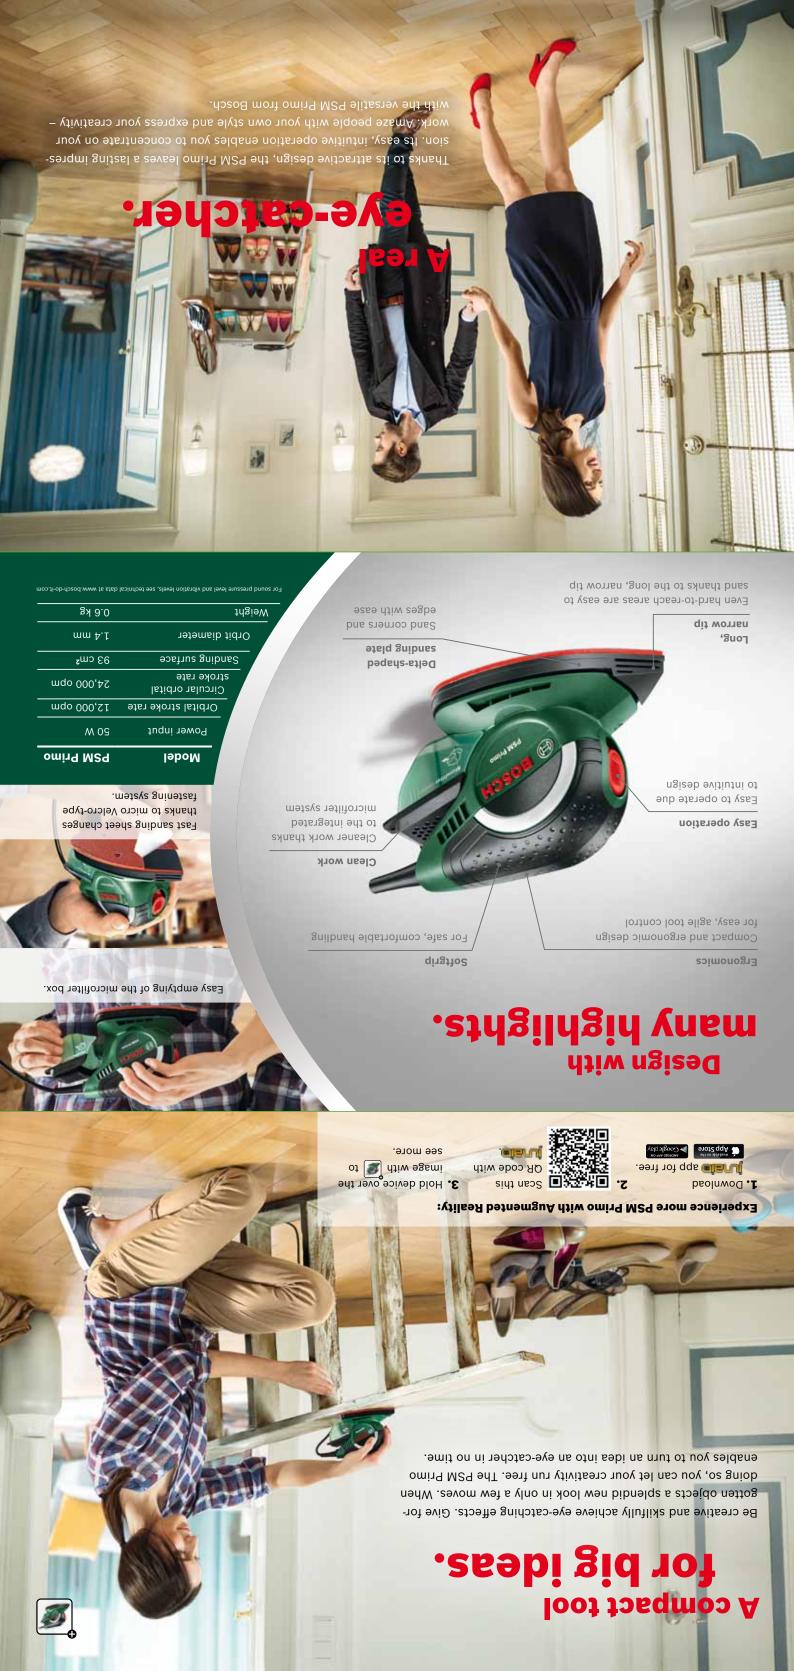

## Gets into every corner

Even hard-to-reach areas are easy to sand thanks to the long, narrow sanding plate.

Invented for life

Phone – +27 11651 9600 Fax Number – +27 11 651 9880/1 E-mail – rbsa-hq.pts@za.bosch.com Robert Bosch (Pty) Limited Power Tools Division Private Bag x 118 Randjespark, Midrand 1685 South Africa

Want to find even more ideas?

Design
it yourself.

**Make it your home** with the PSM Primo Multi-Sander from Bosch. The PSM Primo is ideal for easy sanding tasks thanks to its compact and intuitive design, enabling you to put your ideas into practice in no time. Excellent ergonomics are combined with stylish looks. Sanding like this is fun.